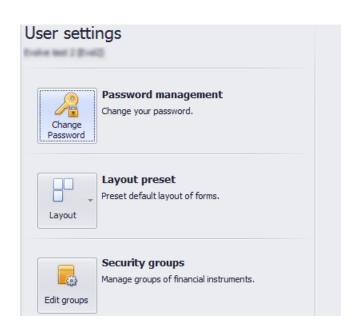

**Benefits** 

Concept

Market Data

**FEA** 

**Indices** 

- Password management is designed to change the password.
- Layout present is intended for storage and loading the display settings of the application windows.
- **Security groups** are financial instrument collections, that can be used for filtering data on different forms.

**Benefits** 

Concept

Market Data

FEA

**Indices** 

Upcoming

**Security groups** are financial instrument collections, that can be used for filtering data on different forms.

The use of "Security Groups" is possible in all the masks showing the Symbol or Security or ISIN.