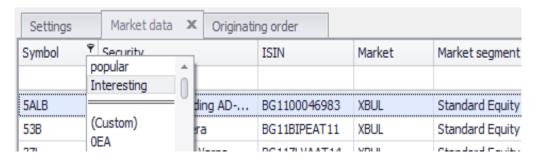

**Benefits** 

Concept

Market Data

FEA

**Indices** 

Upcoming

**Security groups** are financial instrument collections, that can be used for filtering data on different forms.

The use of "Security Groups" is possible in all the masks showing the Symbol or Security or ISIN.