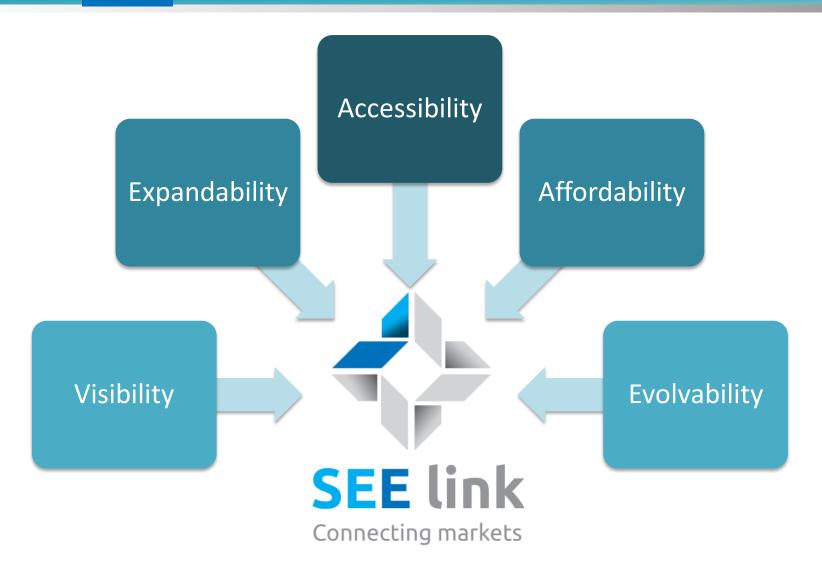

## MSE, BSE, ZSE

Regional infrastructure for trading of securities

Technical integration of the regional equity markets

IT platform that facilitates order-routing

Easier and more efficient access to the markets