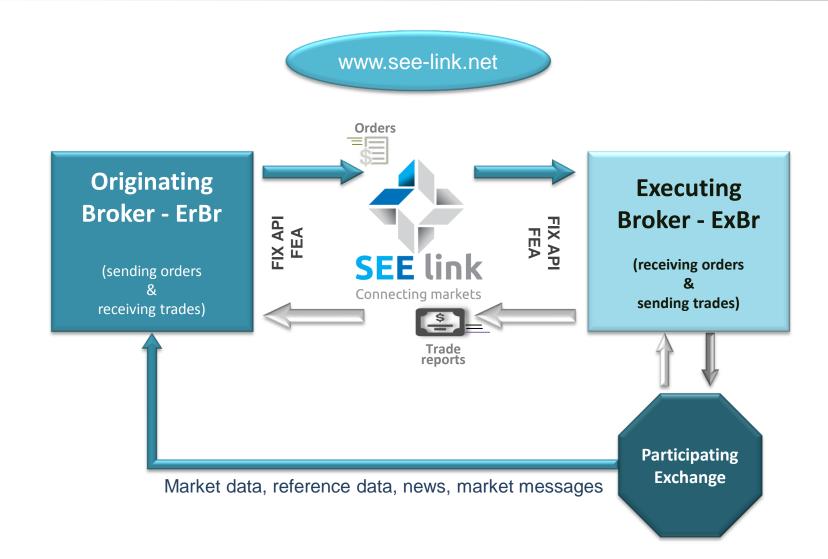

## MSE, BSE, ZSE

Regional infrastructure for trading of securities

Technical integration of the regional equity markets

IT platform that facilitates order-routing

Easier and more efficient access to the markets