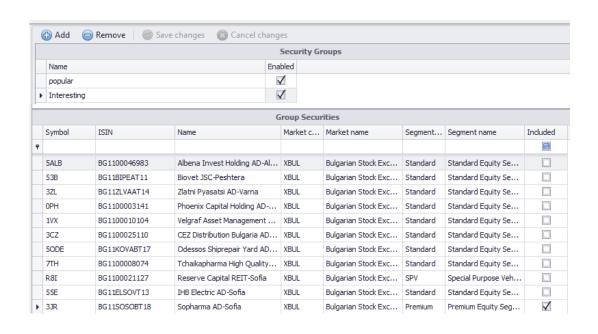

**Benefits** 

Concept

Market Data

**FEA** 

**Indices** 

- Password management is designed to change the password.
- Layout present is intended for storage and loading the display settings of the application windows.
- **Security groups** are financial instrument collections, that can be used for filtering data on different forms.

**Benefits** 

Concept

Market Data

FEA

**Indices** 

Upcoming

**Security groups** are financial instrument collections, that can be used for filtering data on different forms.

The use of "Security Groups" is possible in all the masks showing the Symbol or Security or ISIN.